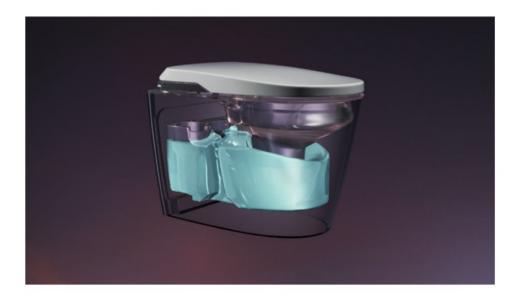

#### In-Tank<sup>®</sup> The signature innovation by Roca

In Wash<sup>®</sup> Insignia features the In Tank<sup>®</sup> technology, a signature innovation by Roca, where the water tank is integrated in the bowl.

In Tank<sup>®</sup> maximises available space, unifying aesthetics and practicality in the bathroom.