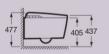

#### In-Wash<sup>®</sup> Insignia wall-hung

#### Measurements

Dimensions in mm