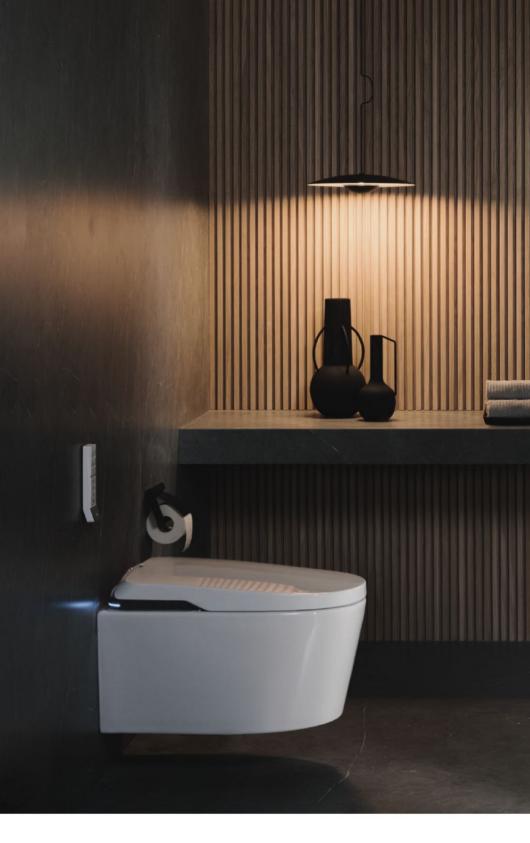

In Wash<sup>®</sup> Insignia wall hung / Horizon basin / Ona basin mixer / Iridia mirror / Tempo accessories

```
In Wash® Insignia back to wall
```

Picture above: Side control panel with activated light

Picture below: In Wash<sup>®</sup> Insignia wall hung