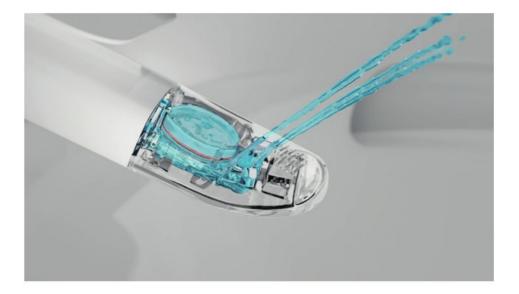

#### Soft Front Wash and Rear Wash with Multi-Stream

Washing sprays to suit individual preferences

The next level of cleaning efficiency that responds to every need is possible with In Wash® Insignia's new technology for rear and front washing.

**Soft Front Wash**: spraying water from nine different sources for gentle washing.

Rear Wash with Multi Stream: allows selection between three different rear wash modes to suit individual preferences.

Both options can be configured to the utmost detail and they can easily be saved through the app.