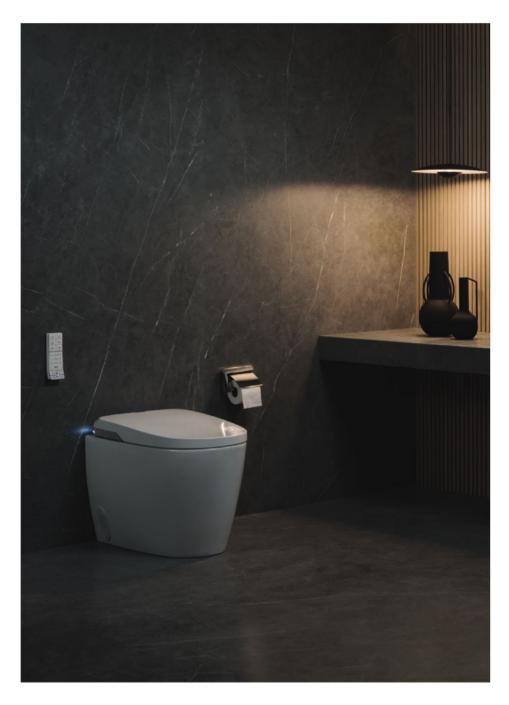

In Wash<sup>®</sup> Insignia wall hung / Horizon basin / Ona basin mixer / Iridia mirror / Tempo accessories

```
In Wash® Insignia back to wall
```

Picture above: Side control panel with activated light

Picture below: In Wash<sup>®</sup> Insignia wall hung