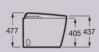

#### In-Wash<sup>®</sup> Insignia wall-hung

#### Measurements

Dimensions in mm