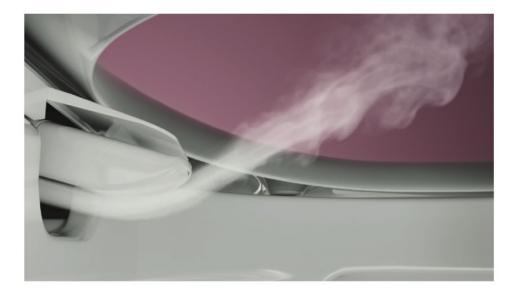

#### Coanda Effect State-of-the-art drying

High performance drying with the Coanda effect, in which fluids tend to follow the surfaces.

This principle was a source of inspiration in the design of the nozzle, which directs air to the precise point where it is needed.

Now air can be directed to a specific area for peak drying performance at any power level.