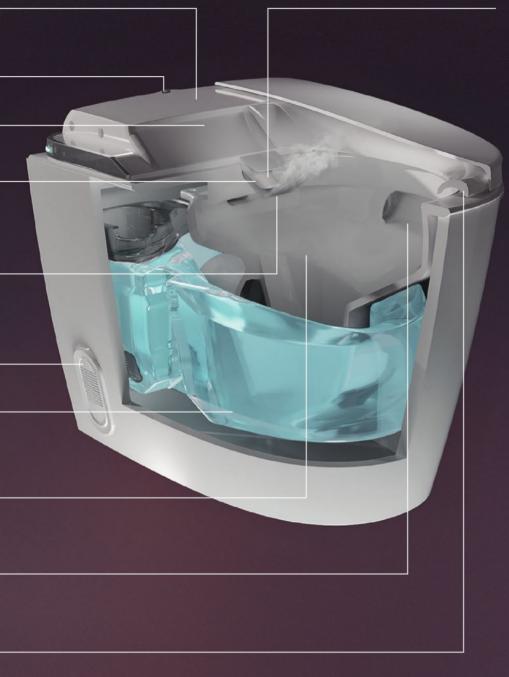

**Deodorizer:** a high performance system with an active carbon filter, which ensures odour removal.

**Descaling:** an easy to use descaling process to ensure long term performance.

Roca Connect

Autofunctions

Descaling

Self cleaning Nozzle with UV Light

Coanda Effect

Deodorizer

In Tank®

Supraglaze<sup>®</sup>

Roca Rimless<sup>®</sup> Vortex Hygiene Flush

Supralit<sup>®</sup> Quick Release Heated Seat