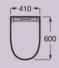

#### In-Wash<sup>®</sup> Insignia wall-hung

#### Measurements

Dimensions in mm