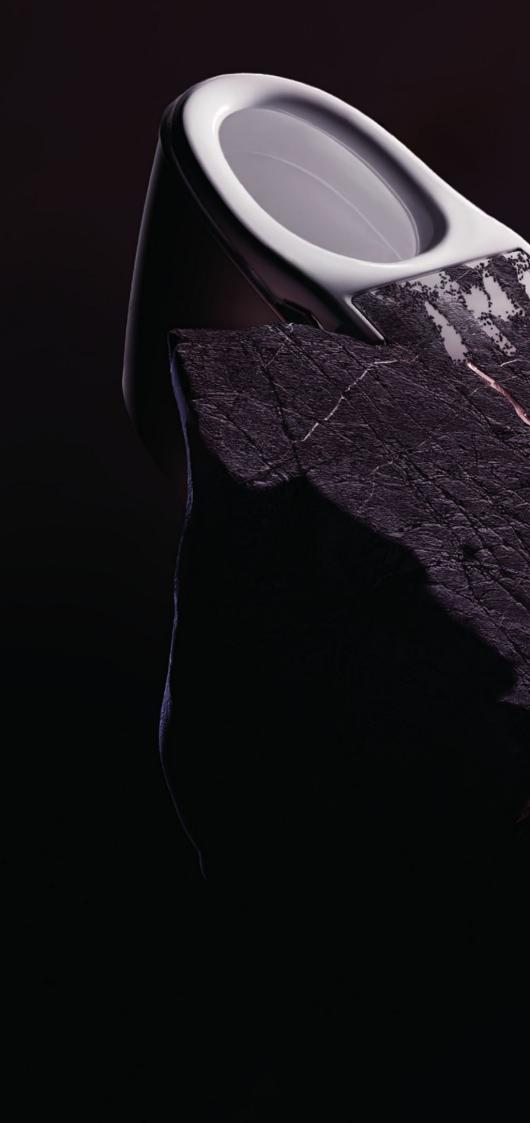

#### In-Tank<sup>®</sup> The signature innovation by Roca

In Wash<sup>®</sup> Insignia features the In Tank<sup>®</sup> technology, a signature innovation by Roca, where the water tank is integrated in the bowl.

In Tank<sup>®</sup> maximises available space, unifying aesthetics and practicality in the bathroom.