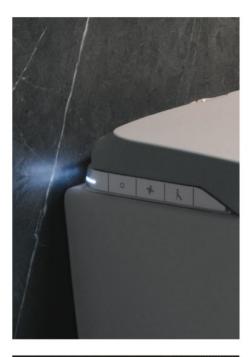

In Wash<sup>®</sup> Insignia wall hung / Horizon basin / Ona basin mixer / Iridia mirror / Tempo accessories

```
In Wash® Insignia back to wall
```

Picture above: Side control panel with activated light