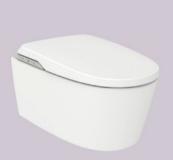

#### In-Wash<sup>®</sup> Insignia wall-hung

#### A803104001

Wall hung smart toilet with integrated tank of Eco dual flush 4,5/3 litres. Includes Roca Rimless<sup>®</sup> Vortex, premium functions and Supraglaze<sup>®</sup> glazing. Needs power supply.