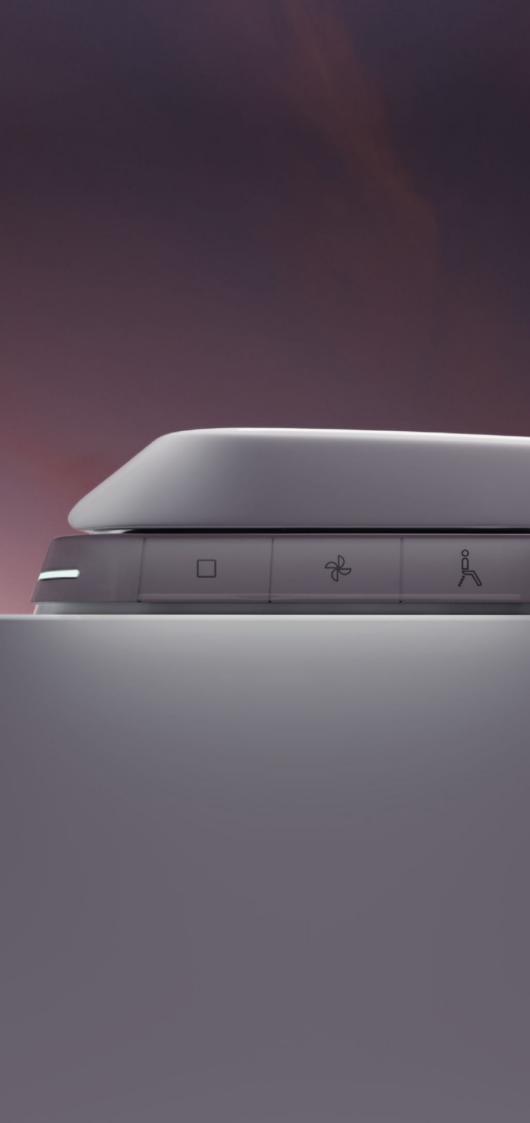

In Wash<sup>®</sup> Insignia wall hung / Horizon basin / Ona basin mixer / Iridia mirror / Tempo accessories

```
In Wash® Insignia back to wall
```

Picture above: Side control panel with activated light