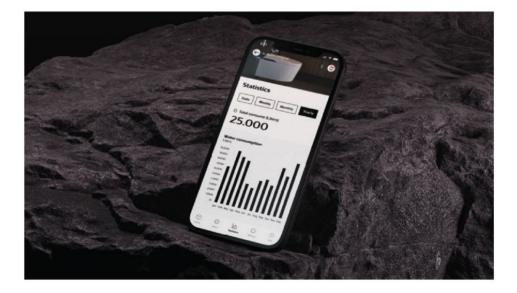

#### Roca Connect

The connected toilet experience

The In Wash<sup>•</sup> Insignia mobile app is the bridge between the toilet and the possibilities of IoT and connectivity.

Conceived as a user friendly extension of the remote control, it will allow you to adjust the settings and duration of every process, and schedule and programme daily operations as well as maintenance and cleaning. A new dimension of comfort and peace of mind. In addition, integrated systems in In Wash<sup>®</sup> Insignia allow Roca Connect IoT service to monitor water consumption and issue warnings, alerts and saving insights.