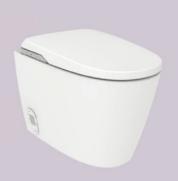

#### In-Wash<sup>®</sup> Insignia back to wall floorstanding

A803105001

Back to wall floorstanding smart toilet with integrated tank of Eco dual flush 4,5/3 litres. Includes Roca Rimless® Vortex, premium functions and Supraglaze® glazing. Needs power supply.