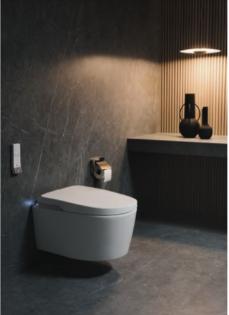

#### In-Wash<sup>®</sup> Insignia wall-hung

#### A803104001

Wall hung smart toilet with integrated tank of Eco dual flush 4,5/3 litres. Includes Roca Rimless<sup>®</sup> Vortex, premium functions and Supraglaze<sup>®</sup> glazing. Needs power supply.