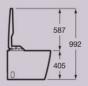

#### In-Wash<sup>®</sup> Insignia back to wall floorstanding

A803105001

Back to wall floorstanding smart toilet with integrated tank of Eco dual flush 4,5/3 litres. Includes Roca Rimless® Vortex, premium functions and Supraglaze® glazing. Needs power supply.

#### Measurements

Dimensions in mm